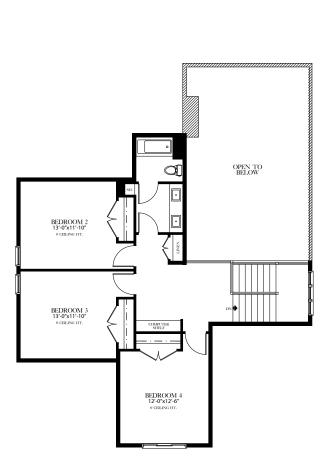

## SOLSTICE MODEL

SHOW HOME

2695 SQ. FT. 4 BEDROOMS + 2.5 BATHS

PLUS
978 SQ. FT.
OPT. SECONDARY SUITE
2 BEDROOMS + 1 BATH
AND 769 SQ. FT
LOWER DEVELOPMENT

The builder reserves the right to change plans, specifications, pricing, promotions, incentives, features, elevations, floor plans, designs, materials, amenities and dimensions without notice in its sole discretion. All renderings, colour schemes, floor plans, maps and displays are artists' conceptions and are not intended to be an actual depiction of the home or its surroundings. Conditions apply, see sales representative for full details. E&OE.