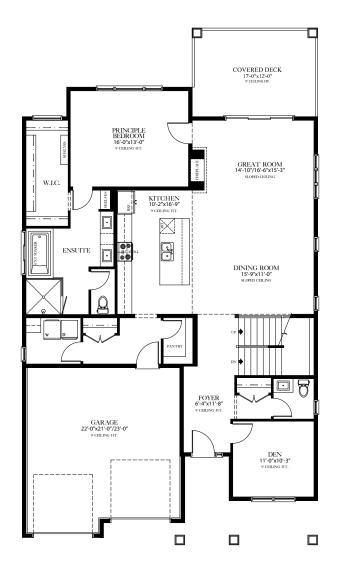

## SOLSTICE MODEL

SHOW HOME

2695 SQ. FT. 4 BEDROOMS + 2.5 BATHS

PLUS
978 SQ. FT.
OPT. SECONDARY SUITE
2 BEDROOMS + 1 BATH
AND 769 SQ. FT
LOWER DEVELOPMENT

The builder reserves the right to change plans, specifications, pricing, promotions, incentives, features, elevations, floor plans, designs, materials, amenities and dimensions without notice in its sole discretion. All renderings, colour schemes, floor plans, maps and displays are artists' conceptions and are not intended to be an actual depiction of the home or its surroundings. Conditions apply, see sales representative for full details. E&OE.