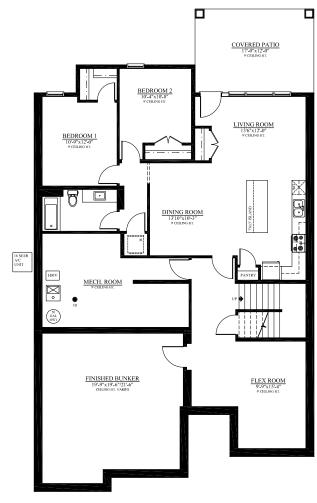

## SOLSTICE MODEL

SHOW HOME

2695 SQ. FT. 4 BEDROOMS + 2.5 BATHS

PLUS
978 SQ. FT.
OPT. SECONDARY SUITE
2 BEDROOMS + 1 BATH
AND 769 SQ. FT
LOWER DEVELOPMENT

The builder reserves the right to change plans, specifications, pricing, promotions, incentives, features, elevations, floor plans, designs, materials, amenities and dimensions without notice in its sole discretion. All renderings, colour schemes, floor plans, maps and displays are artists' conceptions and are not intended to be an actual depiction of the home or its surroundings. Conditions apply, see sales representative for full details. E&OE.

SALES TEAM 778.475.0422 SALES@EVERTONRIDGE.CA

LOWER FLOOR PLAN
OPTIONAL SECONDARY SUITE, FLEX
ROOM AND BUNKER
1747 SQ. FT.