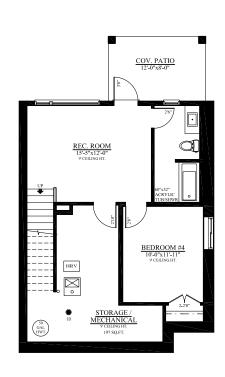

SALES TEAM 250.241.9444 SALES@EVERTONRIDGE.CA

MAIN FLOOR PLAN 732 SQ. FT.

UPPER FLOOR PLAN 1152 SQ. FT.

OPTIONAL UPPER FLOOR PLAN OPT. DEVELOPMENT 1152 SQ. FT.

LOWER FLOOR PLAN OPT. DEVELOPMENT 445 SQ. FT.