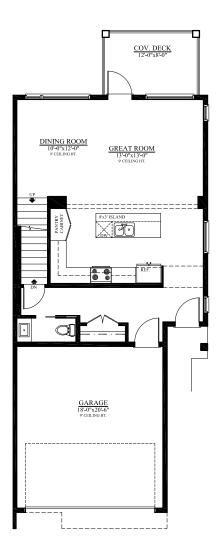

SALES TEAM 250.241.9444 SALES@EVERTONRIDGE.CA

MAIN FLOOR PLAN 732 SQ. FT.

UPPER FLOOR PLAN 1152 SQ. FT.

OPTIONAL UPPER FLOOR PLAN OPT. DEVELOPMENT 1152 SQ. FT.

LOWER FLOOR PLAN OPT. DEVELOPMENT 445 SQ. FT.