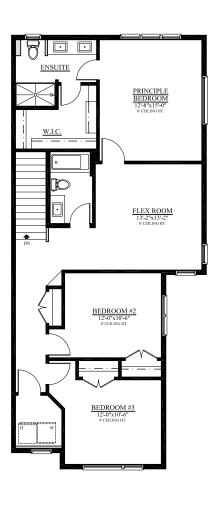

SALES TEAM 250.241.9444 SALES@EVERTONRIDGE.CA

MAIN FLOOR PLAN 732 SQ. FT.

UPPER FLOOR PLAN 1152 SQ. FT.

OPTIONAL UPPER FLOOR PLAN OPT. DEVELOPMENT 1152 SQ. FT.

LOWER FLOOR PLAN OPT. DEVELOPMENT 445 SQ. FT.