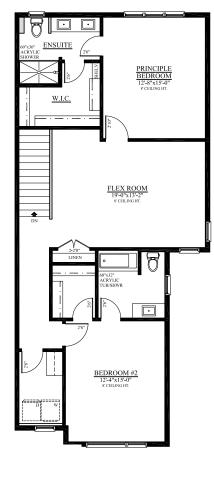

SALES TEAM 250.241.9444 SALES@EVERTONRIDGE.CA

MAIN FLOOR PLAN 732 SQ. FT.

UPPER FLOOR PLAN 1152 SQ. FT.

OPTIONAL UPPER FLOOR PLAN OPT. DEVELOPMENT 1152 SQ. FT.

LOWER FLOOR PLAN OPT. DEVELOPMENT 445 SQ. FT.