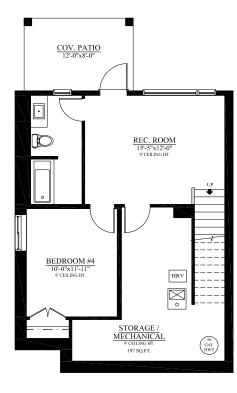

SALES TEAM 250.241.9444 SALES@EVERTONRIDGE.CA

MAIN FLOOR PLAN 732 SQ. FT.

UPPER FLOOR PLAN 887 SQ. FT. OPTIONAL UPPER FLOOR PLAN OPT. DEVELOPMENT 887 SQ. FT. LOWER FLOOR PLAN OPT. DEVELOPMENT 445 SQ. FT.