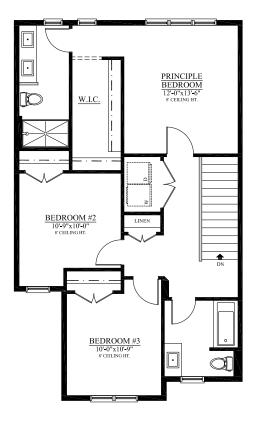

SALES TEAM 250.241.9444 SALES@EVERTONRIDGE.CA

MAIN FLOOR PLAN 732 SQ. FT.

UPPER FLOOR PLAN 887 SQ. FT. OPTIONAL UPPER FLOOR PLAN OPT. DEVELOPMENT 887 SQ. FT. LOWER FLOOR PLAN OPT. DEVELOPMENT 445 SQ. FT.