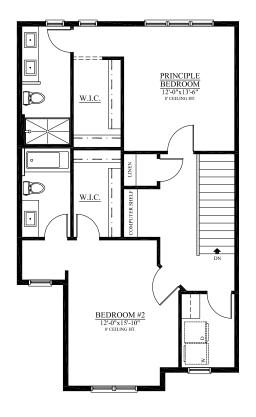

SALES TEAM 250.241.9444 SALES@EVERTONRIDGE.CA

MAIN FLOOR PLAN 732 SQ. FT.

UPPER FLOOR PLAN 887 SQ. FT. OPTIONAL UPPER FLOOR PLAN OPT. DEVELOPMENT 887 SQ. FT. LOWER FLOOR PLAN OPT. DEVELOPMENT 445 SQ. FT.