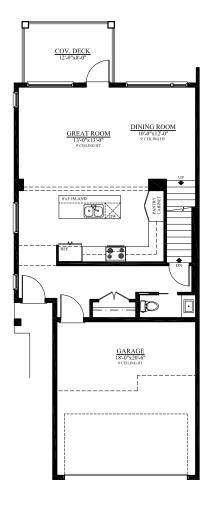

SALES TEAM 250.241.9444 SALES@EVERTONRIDGE.CA

MAIN FLOOR PLAN 732 SQ. FT.

UPPER FLOOR PLAN 887 SQ. FT. OPTIONAL UPPER FLOOR PLAN OPT. DEVELOPMENT 887 SQ. FT. LOWER FLOOR PLAN OPT. DEVELOPMENT 445 SQ. FT.