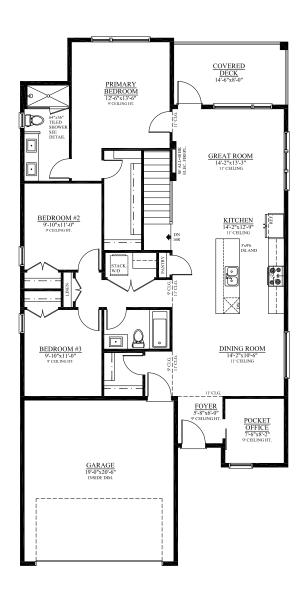

SALES TEAM 250.241.9444 SALES@EVERTONRIDGE.CA

MAIN FLOOR PLAN 1516 SQ. FT.

OPTIONAL LOWER FLOOR PLAN 559 SQ. FT.