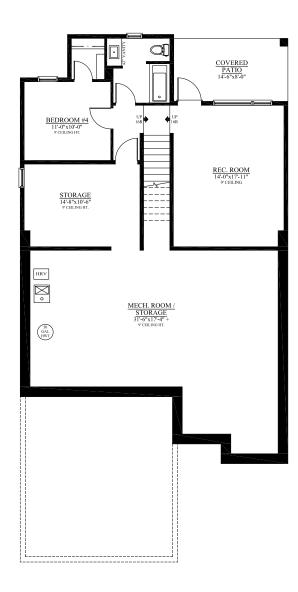

SALES TEAM 250.241.9444 SALES@EVERTONRIDGE.CA

MAIN FLOOR PLAN 1516 SQ. FT.

OPTIONAL LOWER FLOOR PLAN 559 SQ. FT.