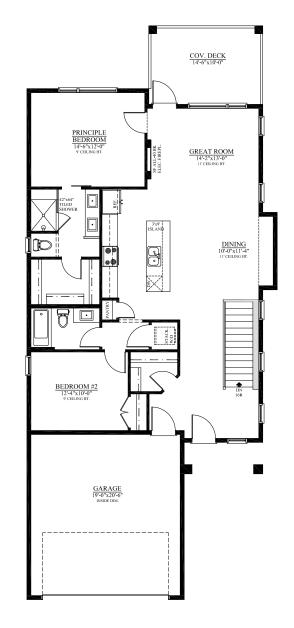

SALES TEAM 250.241.9444 SALES@EVERTONRIDGE.CA

MAIN FLOOR PLAN 1320 SQ. FT.

OPTIONAL LOWER FLOOR PLAN 835 SQ. FT.