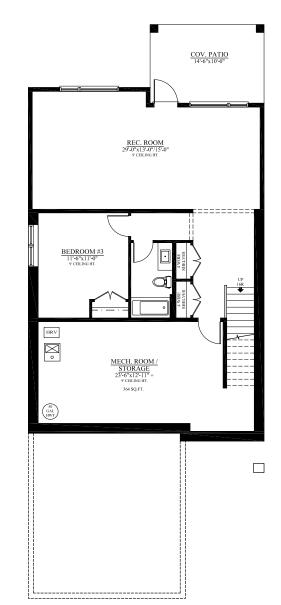

SALES TEAM 250.241.9444 SALES@EVERTONRIDGE.CA

MAIN FLOOR PLAN 1320 SQ. FT.

OPTIONAL LOWER FLOOR PLAN 835 SQ. FT.