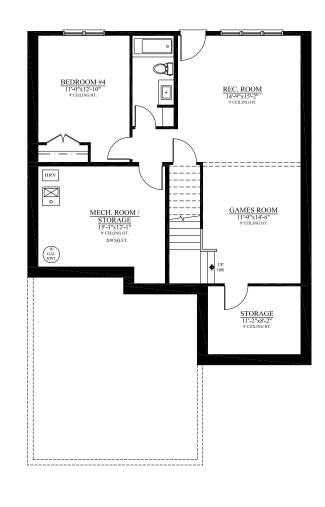

SALES TEAM 250.241.9444 SALES@EVERTONRIDGE.CA

MAIN FLOOR PLAN 1076 SQ. FT. UPPER FLOOR PLAN 1402 SQ. FT. OPTIONAL LOWER FLOOR PLAN 731 SQ. FT.