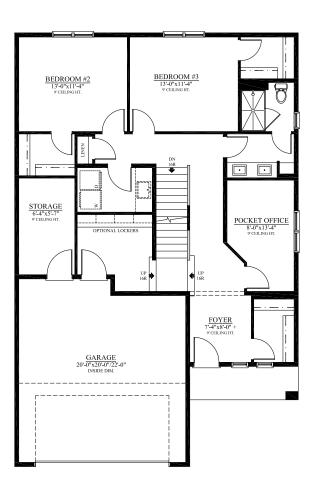

SALES TEAM 250.241.9444 SALES@EVERTONRIDGE.CA

MAIN FLOOR PLAN 1076 SQ. FT. UPPER FLOOR PLAN 1402 SQ. FT. OPTIONAL LOWER FLOOR PLAN 731 SQ. FT.