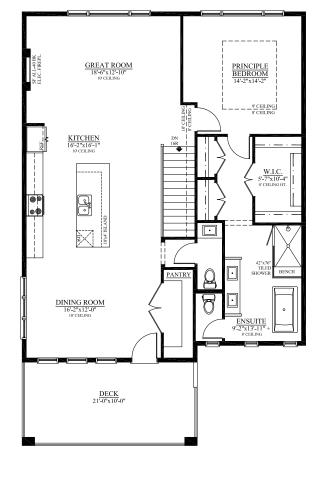

SALES TEAM 250.241.9444 SALES@EVERTONRIDGE.CA

MAIN FLOOR PLAN 1076 SQ. FT. UPPER FLOOR PLAN 1402 SQ. FT. OPTIONAL LOWER FLOOR PLAN 731 SQ. FT.