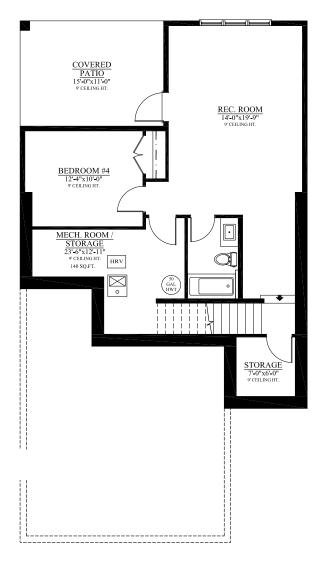

## **STRATUS**

1855 SQ. FT. 3 BEDROOMS + 2.5 BATHS

The builder reserves the right to change plans, specifications, pricing, promotions, incentives, features, elevations, floor plans, designs, materials, amenities and dimensions without notice in its sole discretion. All renderings, colour schemes, floor plans, maps and displays are artists' conceptions and are not intended to be an actual depiction of the home or its surroundings. Conditions apply, see sales representative for full details. E&OE.

SALES TEAM 250.241.9444 SALES@EVERTONRIDGE.CA

MAIN FLOOR PLAN 865 SQ. FT. UPPER FLOOR PLAN 990 SQ. FT. OPTIONAL LOWER FLOOR PLAN 573 SQ. FT.