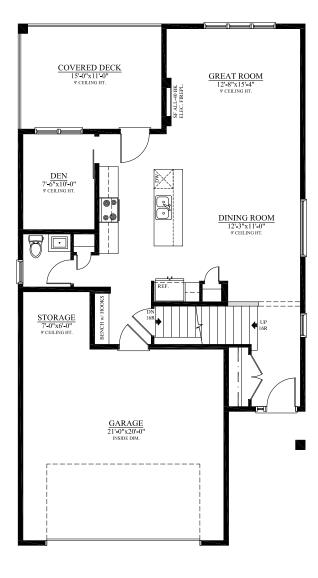

SALES TEAM 250.241.9444 SALES@EVERTONRIDGE.CA

MAIN FLOOR PLAN 865 SQ. FT. UPPER FLOOR PLAN 990 SQ. FT. OPTIONAL LOWER FLOOR PLAN 573 SQ. FT.