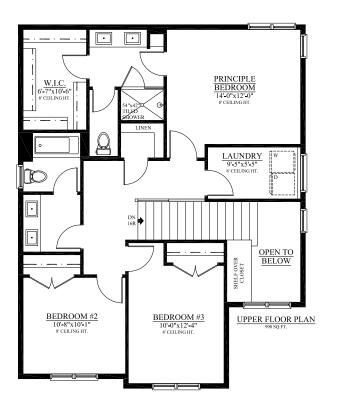

SALES TEAM 250.241.9444 SALES@EVERTONRIDGE.CA

MAIN FLOOR PLAN 865 SQ. FT. UPPER FLOOR PLAN 990 SQ. FT. OPTIONAL LOWER FLOOR PLAN 573 SQ. FT.